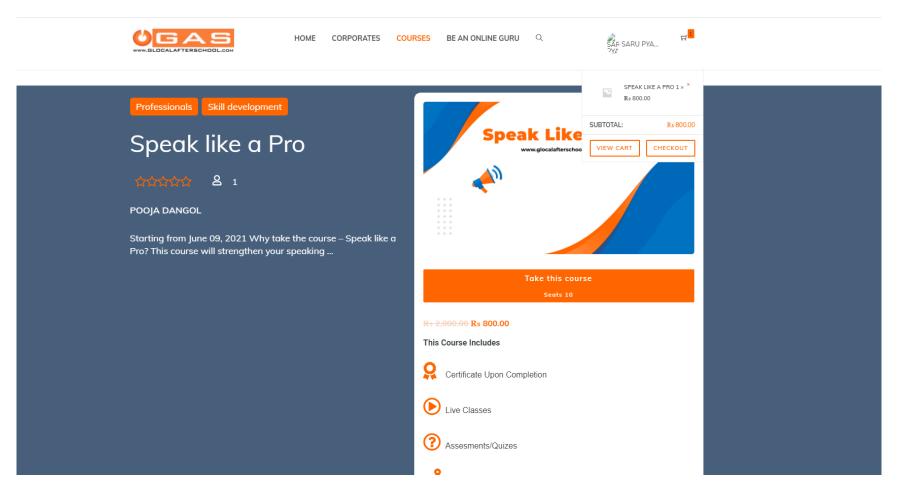

### 4. Great! Now you can see different courses on the website. How can you register?

We are going to register for the course – "Speak Like a Pro." Open the course and click on "TAKE THIS COURSE" Icon at right side of the website.

5. You can sign in/log in at the website through different mediums.

6. You are directed to the course page where you will see small cart section on top right corner. You need to click that and click on CHECKOUT