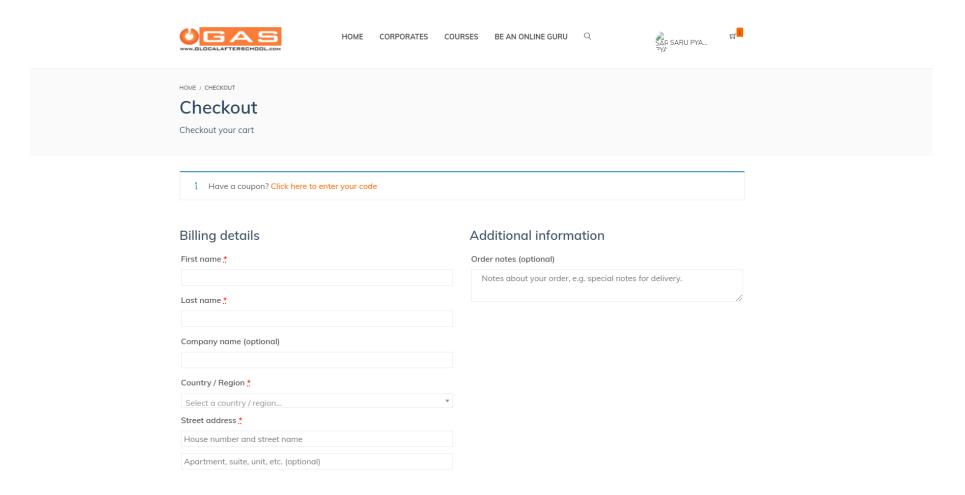

7. You will be then directed to the Checkout Page where you can fill the form, for the course registration.

8. Once you fill the form, and choose modes of payment, you need to click on **Place Order** icon below. You can pay the course fee using different mediums such as eSewa, VISA, Master Card, Debit Card, Fonepay.