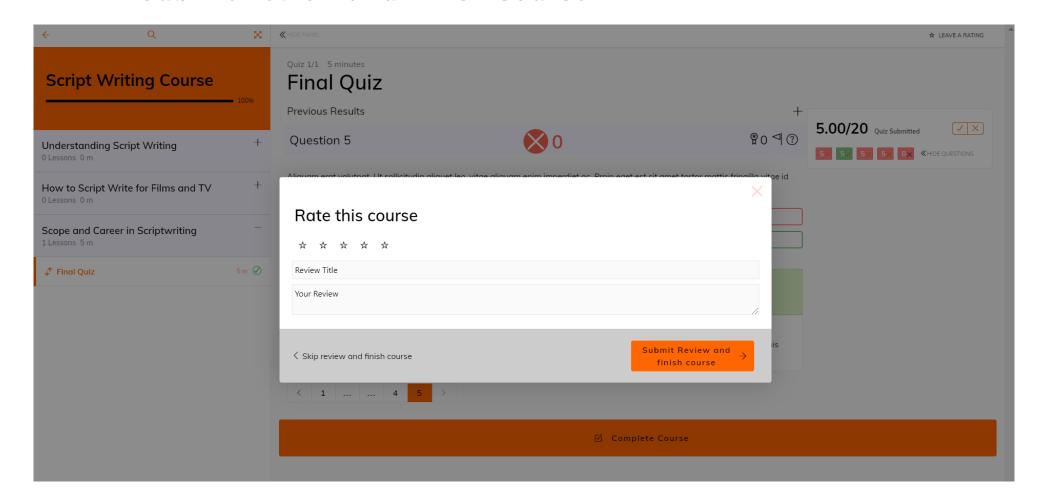

### 16. You can see your score now. Then, you need to click on **Complete Course** tab below.

17. Once you click on Complete Quiz tab, a course rating box pops out, where you can rate the course and drop your feedbacks and reviews. Then, you need to click on "Submit Review and Finish Course."