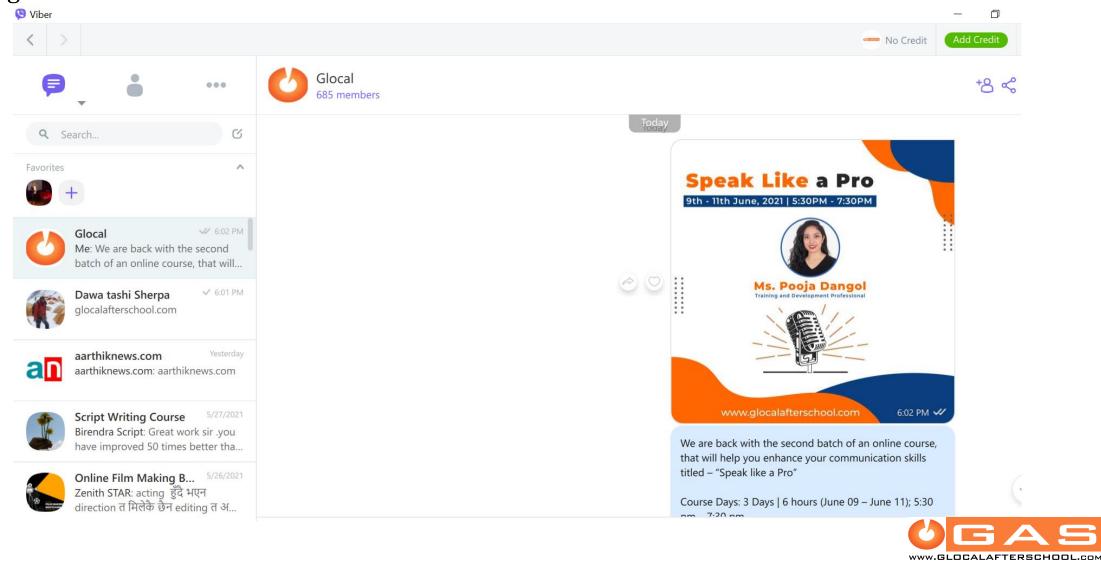

### You can stay connected to us through our Facebook Group - "Glocal After School"

You can also connect to us joining our **Viber Community**. We are using this community to have a space for sharing about information, communications regarding the activities we do, also you can get information about different online course announced.