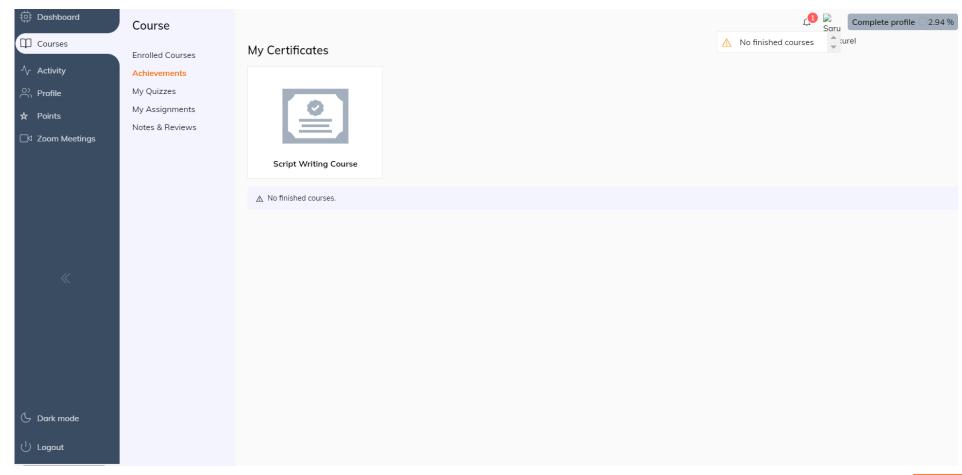

## 18. Now, you can go back to your Dashboard. You can download your certificate from the **Achievement** tab.

19. You can check your score on My Quizzes tab. Likewise, you can upload your assignments provided during the course on My Assignment tab. Also, the ratings that you have provided for the course is shown in Notes & Reviews tab.