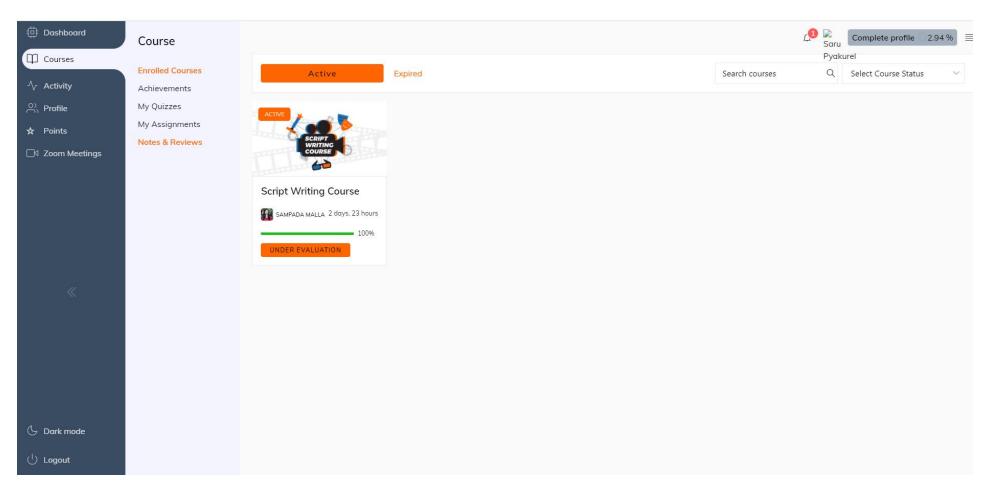

## 18. Now, you can go back to your Dashboard. You can download your certificate from the **Achievement** tab.

19. You can check your score on My Quizzes tab. Likewise, you can upload your assignments provided during the course on My Assignment tab. Also, the ratings that you have provided for the course is shown in Notes & Reviews tab.