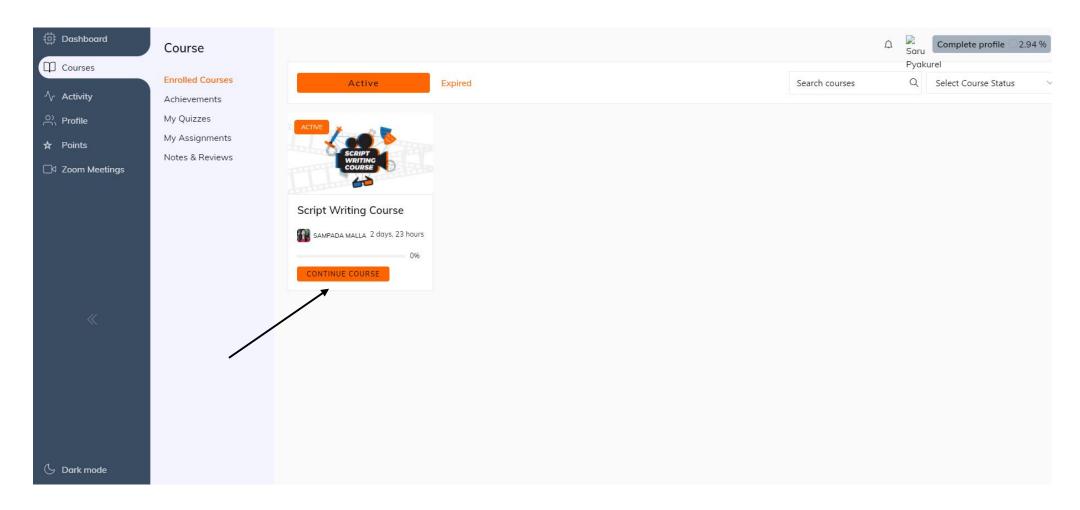

12. Dashboard page opens, where you can see the name of courses enrolled, assignments, quizzes, achievement and other segments. You can complete your profile here.

13. To start the quiz, you need to click on **Continue Course** icon of the enrolled course as shown by the arrow below.