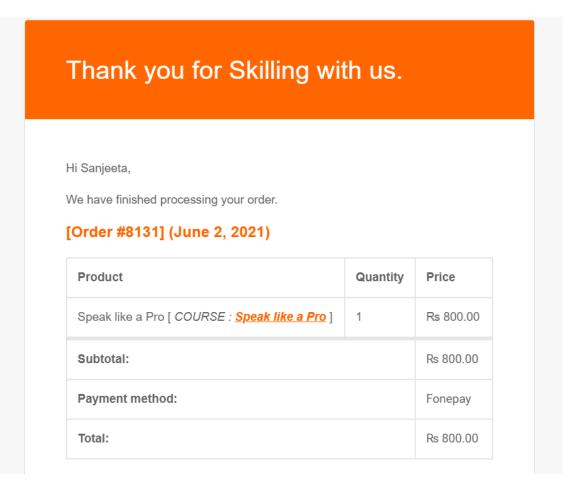

9. After payment is done, you will then receive a Confirmation of Payment (Only for Paid Course) to your email. If the course is free, you will receive the further proceeding email. The admin will then provide access to the course.