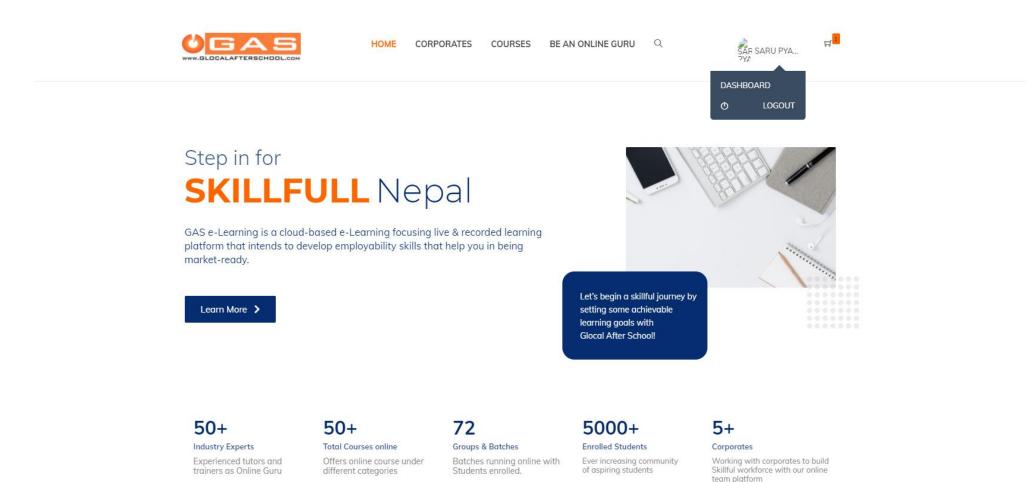

## Step in for SKILLFULL Nepal

GAS e-Learning is a cloud-based e-Learning focusing live & recorded learning platform that intends to develop employability skills that help you in being market-ready.

Learn More 🕻