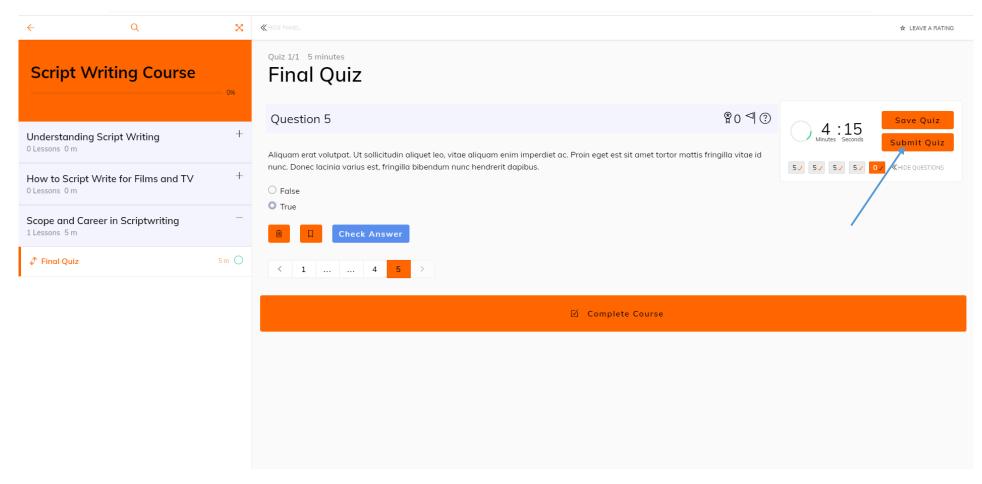

## 15. You need to complete all the quiz questions and click on **Submit Quiz** tab as depicted by arrow.