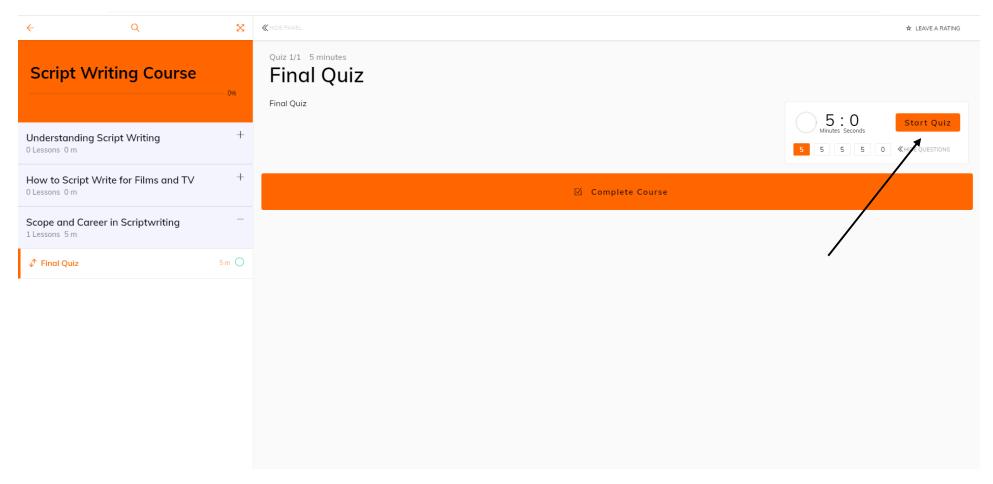

14. Then, a Quiz Page Opens as below. You need to click on **Start Quiz** icon as shown by arrow.