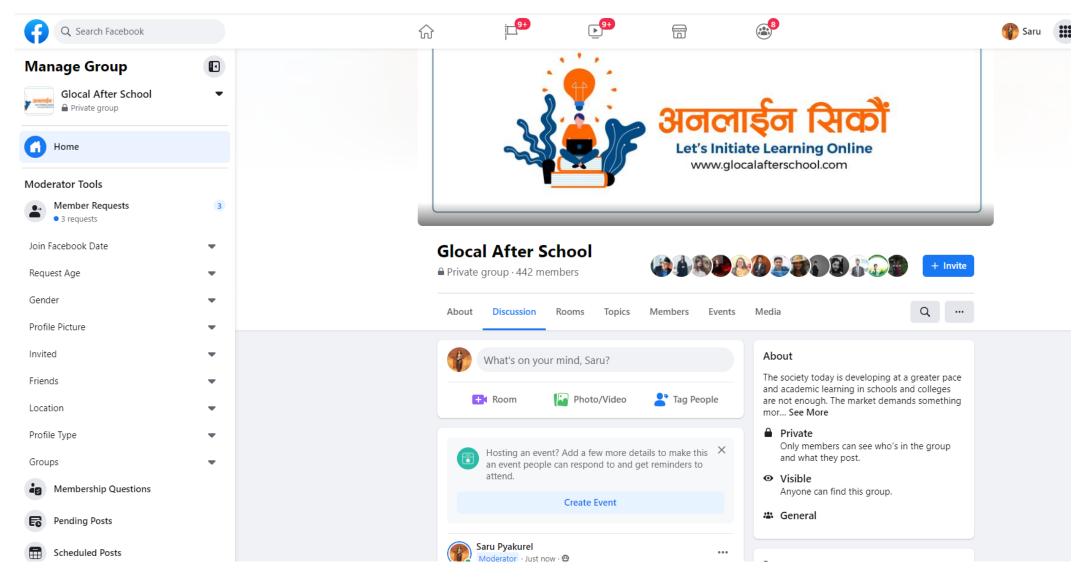

### You can stay connected to us through our Facebook Group - "Glocal After School"

You can also connect to us joining our **Viber Community**. We are using this community to have a space for sharing about information, communications regarding the activities we do, also you can get information about different online course announced.