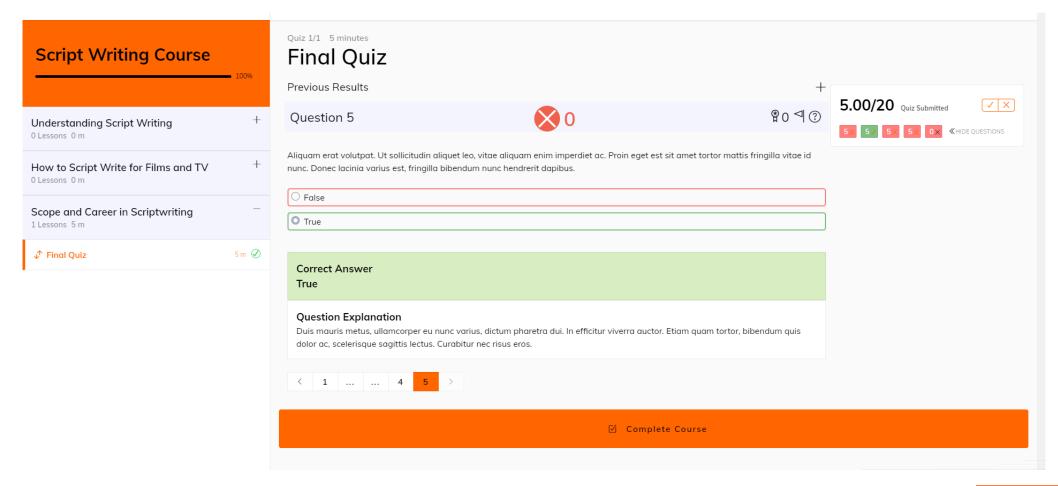

### 16. You can see your score now. Then, you need to click on **Complete Course** tab below.

17. Once you click on Complete Quiz tab, a course rating box pops out, where you can rate the course and drop your feedbacks and reviews. Then, you need to click on "Submit Review and Finish Course."