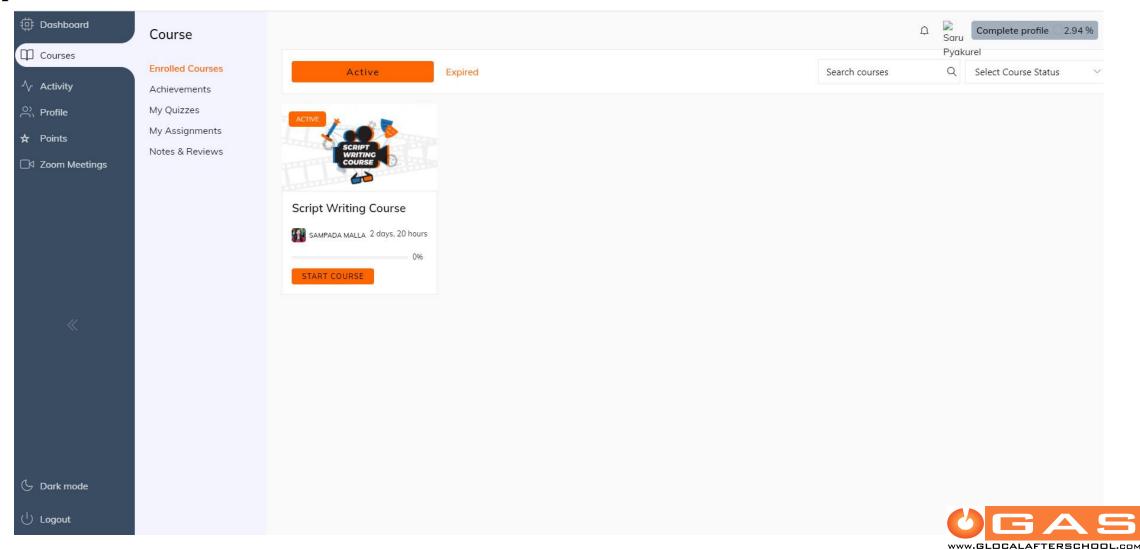

# How to give assignments & Download e- certificate?

Have a quick view:

11. After the course completion, all learners need to give the assignments & download e-certificates. You can see your name on the top right corner once you are logged in. You need to click on **Dashboard**.

12. Dashboard page opens, where you can see the name of courses enrolled, assignments, quizzes, achievement and other segments. You can complete your profile here.

13. To start the quiz, you need to click on **Continue Course** icon of the enrolled course as shown by the arrow below.