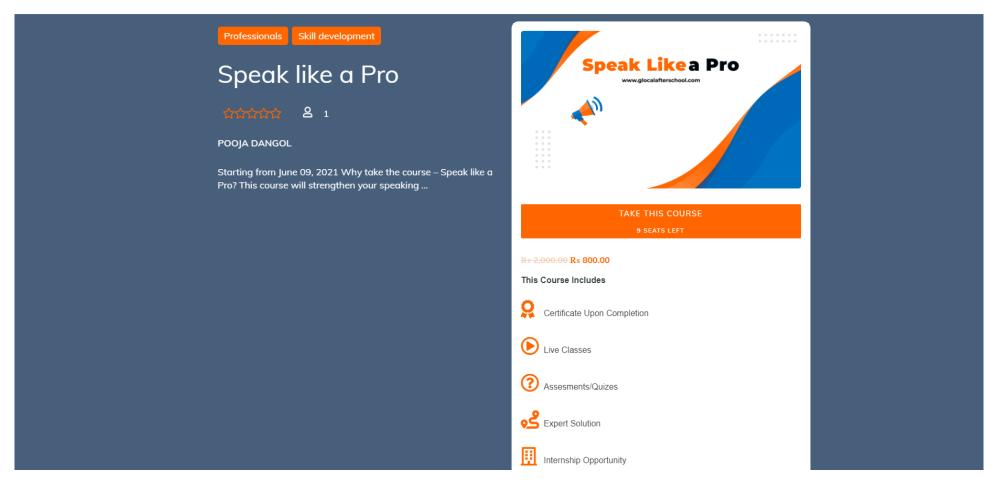

### 4. Great! Now you can see different courses on the website. How can you register?

We are going to register for the course – "Speak Like a Pro." Open the course and click on "TAKE THIS COURSE" Icon at right side of the website.