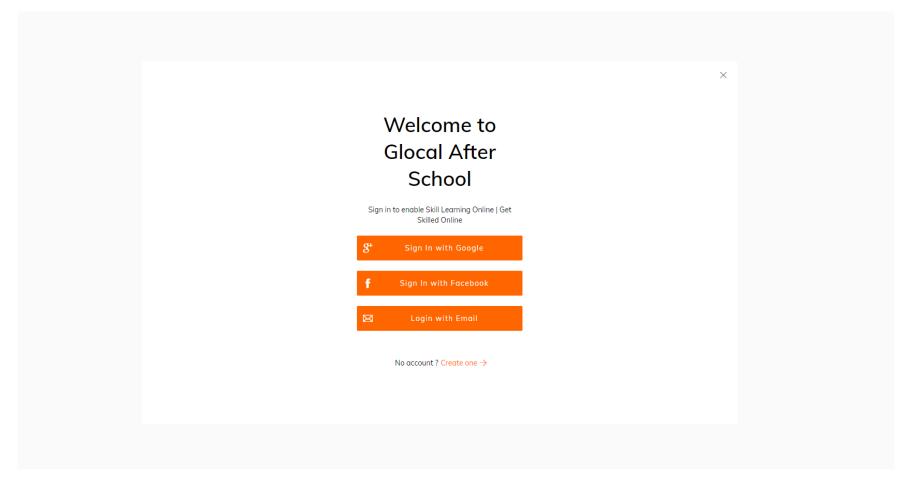

5. You can sign in/log in at the website through different mediums.

6. You are directed to the course page where you will see small cart section on top right corner. You need to click that and click on CHECKOUT