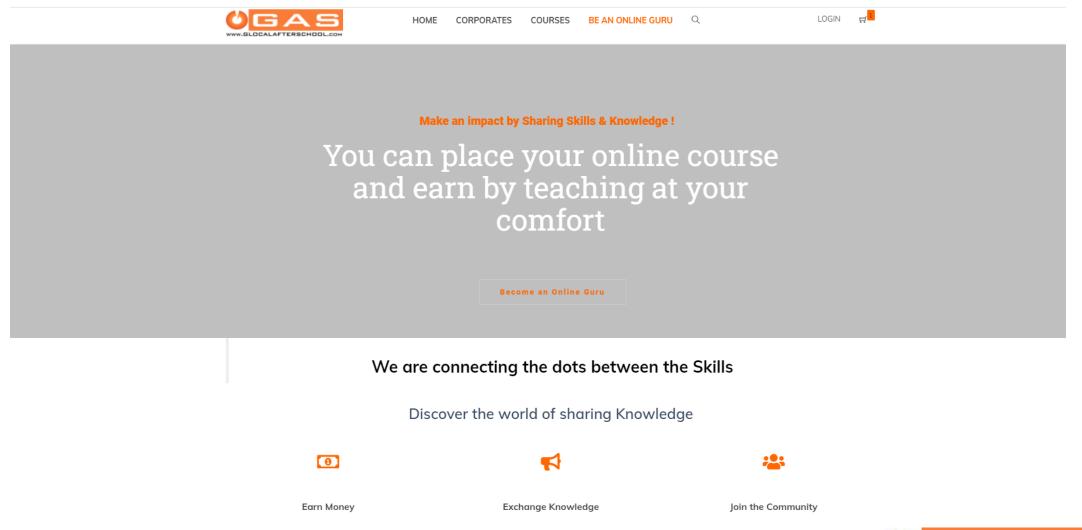

## 2. Click on BE AN ONLINE GURU and the page appears like below:

3. Scroll the page below and you will find the form. Fill the form and click **SUBMIT** button to submit the form.

We can work with you on developing your course together.